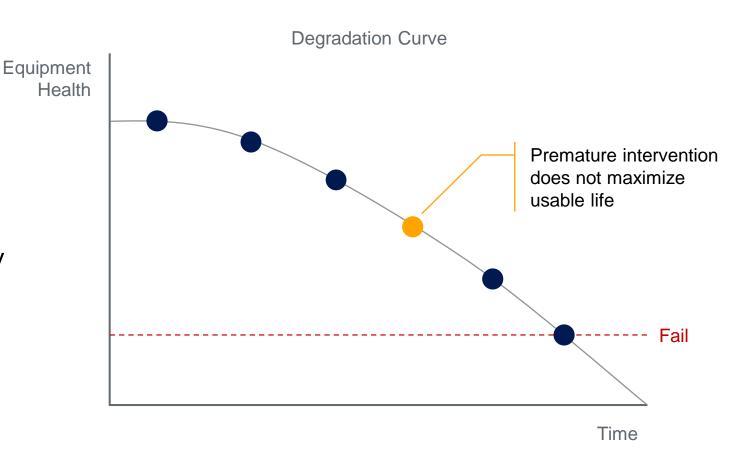

ewest wide bodies than previous generations



**PEOPLE** 

T to  $\pi$ 

Broad engineering skills and deep domain knowledge + data science expertise



**TECHNOLOGY** 

**Innovation** 

Analytics, machine learning, artificial intelligence

#### **CHALLENGES**

Time-consuming data processing

Inconsistent methods and tools

Manual curation and distribution

**Duplicative efforts** 

Dated, complicated analysis tools

- Leverage data to accurately predict component failure
- Schedule proactive maintenance to maximize operational efficiency



- Leverage data to accurately predict component failure
- Schedule proactive maintenance to maximize operational efficiency



- Leverage data to accurately predict component failure
- Schedule proactive maintenance to maximize operational efficiency



- Leverage data to accurately predict component failure
- Schedule proactive maintenance to maximize operational efficiency



# Steps for Effective Predictive Maintenance



### **Boeing Predictive Maintenance Solutions**



### **Boeing Predictive Maintenance Solutions**



### Data-Empowered Airline

Augmented analytics is the use of enabling technologies such as machine learning and AI to assist with data preparation, insight generation and insight explanation ...

It also augments the expert and citizen data scientists by automating many aspects of data science, machine learning, and Al model development, management and deployment."

~ Gartner







Insight Accelerator leverages Augmented Analytics to guide the Engineering Analyst in discovering, testing, and deploying prognostic a