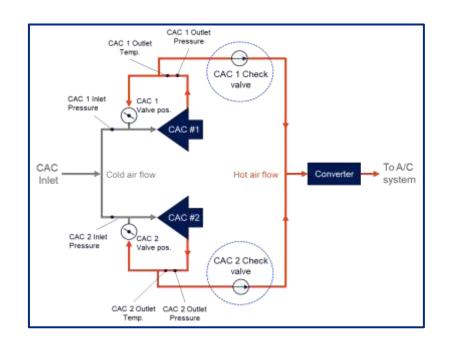

o guide the Engineering Analyst in discovering, testing, and deploying prognostic algorithms for predictive maintenance.

Fuse historical full flight data, maintenance actions, other data sources







Insight Accelerator leverages Augmented Analytics to guide the Engineering Analyst in discovering, testing, and deploying prognostic algorithms for predictive maintenance.

Fuse historical full flight data, maintenance actions, other data sources

Analyze thousands of flights







Insight Accelerator leverages Augmented Analytics to guide the Engineering Analyst in discovering, testing, and deploying prognostic algorithms for predictive maintenance.

Fuse historical full flight data, maintenance actions, other data sources

Analyze thousands of flights

**Develop** prognostic algorithms







Insight Accelerator leverages Augmented Analytics to guide the Engineering Analyst in discovering, testing, and deploying prognostic algorithms for predictive maintenance.

Fuse historical full flight data, maintenance actions, and other data sources

Analyze thousands of flights

**Develop** prognostic algorithms

Test, tune, and compare multiple prognostic algorithms against historical data







Insight Accelerator leverages Augmented Analytics to guide the Engineering Analyst in discovering, testing, and deploying prognostic algorithms for predictive maintenance.

Fuse historical full flight data, maintenance actions, and other data sources

Analyze thousands of flights

**Develop** prognostic algorithms

Test, tune, and compare multiple prognostic algorithms against historical