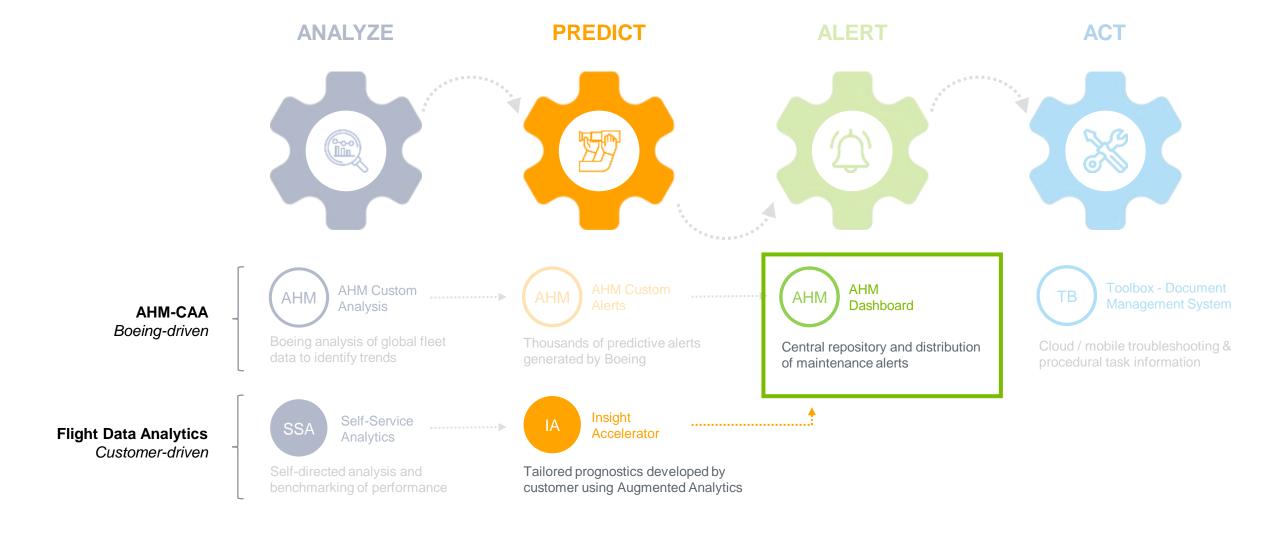

### **Boeing Predictive Maintenance Solutions**

### Data-Empowered Airline

Augmented analytics is the use of enabling technologies such as machine learning and AI to assist with data preparation, insight generation and insight explanation ...

It also augments the expert and citizen data scientists by automating many aspects of data science, machine learning, and Al model development, management and deployment."

~ Gartner

Insight Accelerator leverages Augmented Analytics to guide the Engineering Analyst in discovering, testing, and deploying prognostic algorithms for predictive maintenance.

Insight Accelerator leverages Augmented Analytics to guide the Engineering Analyst in discovering, testing, and deploying prognostic algorithms for predictive maintenance.