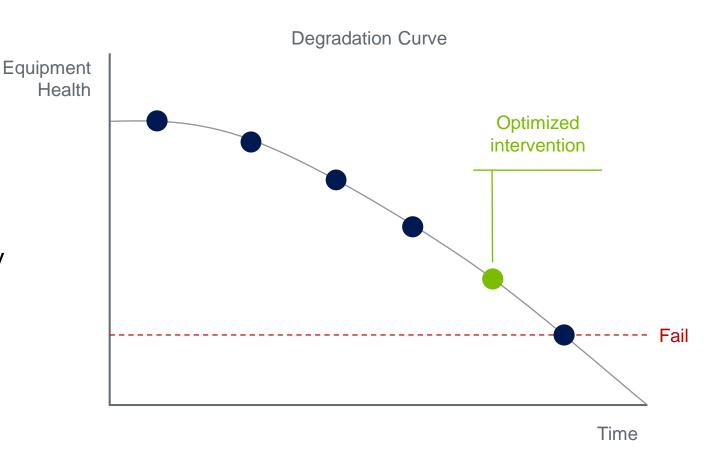

data science expertise



**TECHNOLOGY** 

**Innovation** 

Analytics, machine learning, artificial intelligence

#### **CHALLENGES**

Time-consuming data processing

Inconsistent methods and tools

Manual curation and distribution

**Duplicative efforts** 

Dated, complicated analysis tools

- Leverage data to accurately predict component failure
- Schedule proactive maintenance to maximize operational efficiency



- Leverage data to accurately predict component failure
- Schedule proactive maintenance to maximize operational efficiency



- Leverage data to accurately predict component failure
- Schedule proactive maintenance to maximize operational efficiency



- Leverage data to accurately predict component failure
- Schedule proactive maintenance to maximize operational efficiency



# Steps for Effective Predictive Maintenance



### **Boeing Predictive Maintenance Solutions**



### **Boeing Predictive Maintenance Solutions**



### Data-Empowered Airline

Augmented analytics is the use of enabling technologies such as machine learning and AI to assist with data preparation, insight generation and insight explanation ...

It also augments the expert and citizen data scientists by automating many aspects of data science, machine learning, and Al model development, management and deployment."

~ Gartner







Insight Accelerator leverages Augmented Analytics to guide the Engineering Analyst in discovering, testing, and deploying prognostic algorithms for predictive maintenance.





Insight Accelerator leverages Augmented Analytics to guide the Engineering Analyst i