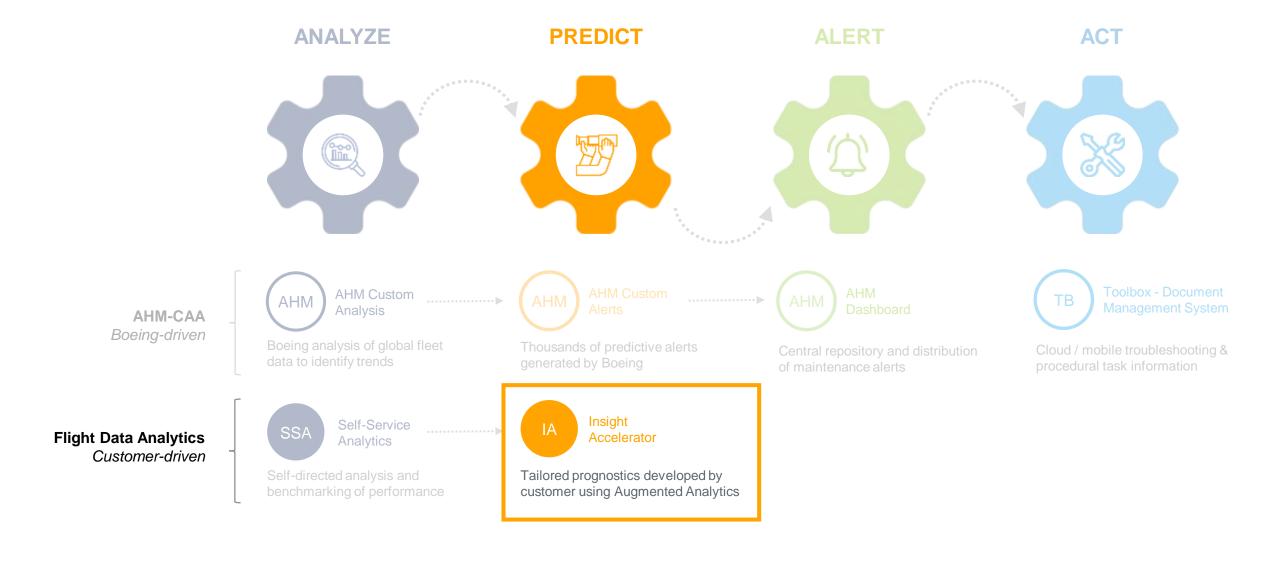

### Data-Empowered Airline

Augmented analytics is the use of enabling technologies such as machine learning and AI to assist with data preparation, insight generation and insight explanation ...

It also augments the expert and citizen data scientists by automating many aspects of data science, machine learning, and Al model development, management and deployment."

~ Gartner

Insight Accelerator leverages Augmented Analytics to guide the Engineering Analyst in discovering, testing, and deploying prognostic algorithms for predictive maintenance.

Insight Accelerator leverages Augmented Analytics to guide the Engineering Analyst in discovering, testing, and deploying prognostic algorithms for predictive maintenance.

Fuse historical full flight data, maintenance actions, other data sources

Insight Accelerator leverages Augmented Analytics to guide the Engineering Analyst in discovering, testing, and deploying prognostic algorithms for predictive maintenance.

Fuse historical full flight data, maintenance actions, other data sources

Analyze thousands of flights

Insight Accelerator leverages Augmented Analytics to guide the Engineering Analyst in discovering, testing, and deploying prognostic algorithms for predictive maintenance.

Fuse historical full flight data, maintenance actions, other data sources

Analyze thousands of flights

**Develop** prognostic algorithms

Insight Accelerator leverages Augmented Analytics to guide the Engineering Analyst in discovering, testing, and deploying prognostic algorithms for predictive maintenance.

Fuse historical full flight data, maintenance actions, and other data sources

Analyze thousands of flights

**Develop** prognostic algorithms

Test, tune, and compare multiple prognostic algorithms against historical data

Insight Accelerator leverages Augmented Analytics to guide the Engineering Analyst in discovering, testing, and deploying prognostic algorithms for predictive maintenance.

Fuse historical full flight data, maintenance actions, and other data sources

Analyze thousands of flights

**Develop** prognostic algorithms

Test, tune, and compare multiple prognostic algorithms against historical data

Deploy alerts for optimal maintenance