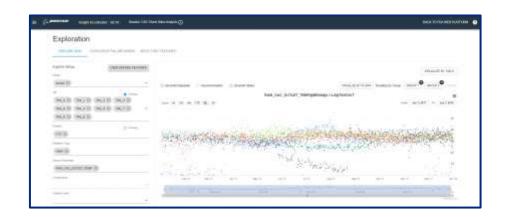

Fuse historical full flight data, maintenance actions, other data sources

Insight Accelerator leverages Augmented Analytics to guide the Engineering Analyst in discovering, testing, and deploying prognostic algorithms for predictive maintenance.

Fuse historical full flight data, maintenance actions, other data sources

Analyze thousands of flights

Insight Accelerator leverages Augmented Analytics to guide the Engineering Analyst in discovering, testing, and deploying prognostic algorithms for predictive maintenance.

Fuse historical full flight data, maintenance actions, other data sources

Analyze thousands of flights

**Develop** prognostic algorithms

Insight Accelerator leverages Augmented Analytics to guide the Engineering Analyst in discovering, testing, and deploying prognostic algorithms for predictive maintenance.

Fuse historical full flight data, maintenance actions, and other data sources

Analyze thousands of flights

**Develop** prognostic algorithms

Test, tune, and compare multiple prognostic algorithms against historical data

Insight Accelerator leverages Augmented Analytics to guide the Engineering Analyst in discovering, testing, and deploying prognostic algorithms for predictive maintenance.

Fuse historical full flight data, maintenance actions, and other data sources

Analyze thousands of flights

**Develop** prognostic algorithms

Test, tune, and compare multiple prognostic algorithms against historical data

Deploy alerts for optimal maintenance