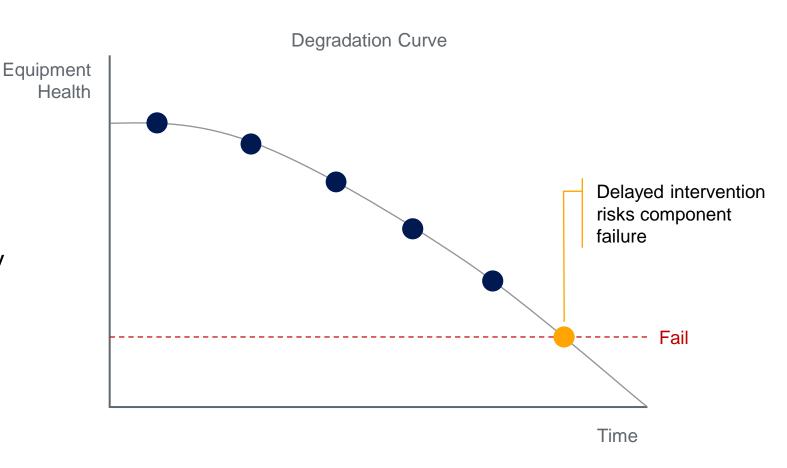

ns reduction** 

Enhanced safety

Increased fleet reliability

# Keys to Data-Driven Insights



**DATA** 

30X

more data on newest wide bodies than previous generations



**PEOPLE** 

T to  $\pi$ 

Broad engineering skills and deep domain knowledge + data science expertise



**TECHNOLOGY** 

**Innovation** 

Analytics, machine learning, artificial intelligence

#### **CHALLENGES**

Time-consuming data processing

Inconsistent methods and tools

Manual curation and distribution

**Duplicative efforts** 

Dated, complicated analysis tools

- Leverage data to accurately predict component failure
- Schedule proactive maintenance to maximize operational efficiency



- Leverage data to accurately predict component failure
- Schedule proactive maintenance to maximize operational efficiency



- Leverage data to accurately predict component failure
- Schedule proactive maintenance to maximize operational efficiency



- Leverage data to accurately predict component failure
- Schedule proactive maintenance to maximize operational efficiency



# Steps for Effective Predictive Maintenance



### **Boeing Predictive Maintenance Solutions**



### **Boeing Predictive Maintenance Solutions**



### Data-Empowered Airline

Augmented analytics is the use of enabling technologies such as machine learning and AI to assist with data preparation, insight generation and insight explanation ...

It also augments the expert and citizen data scientists by automating many aspects of data science, machine learning, and Al model development, management and deployment."

~ Gartner







Insight