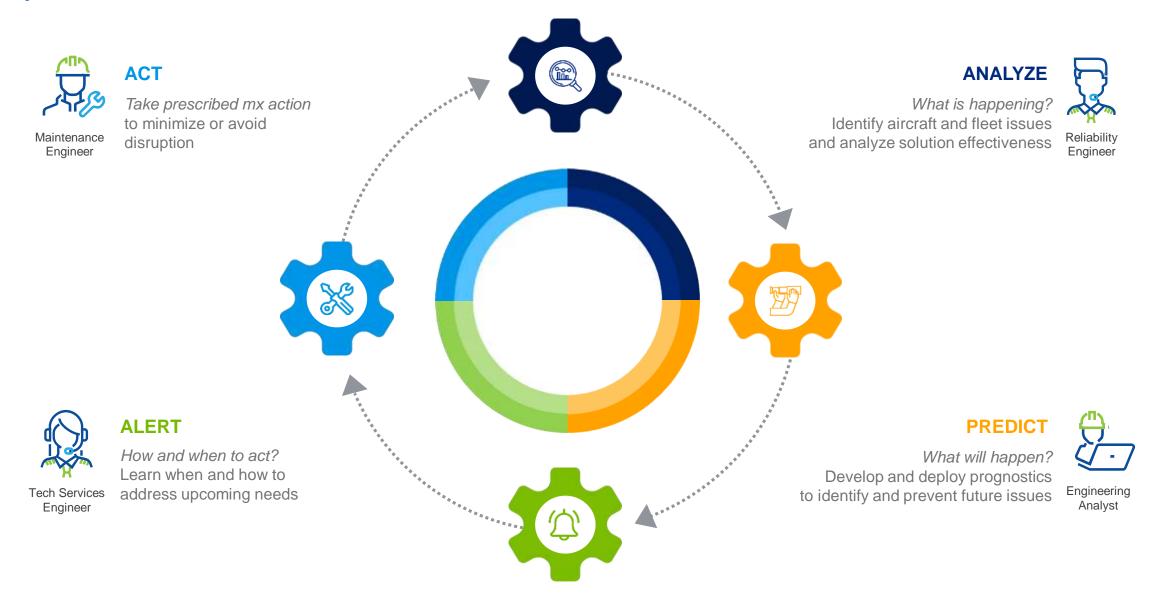

# Steps for Effective Predictive Maintenance

### **Boeing Predictive Maintenance Solutions**