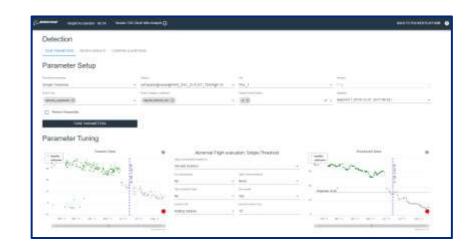

# Steps for Effective Predictive Maintenance

### **Boeing Predictive Maintenance Solutions**