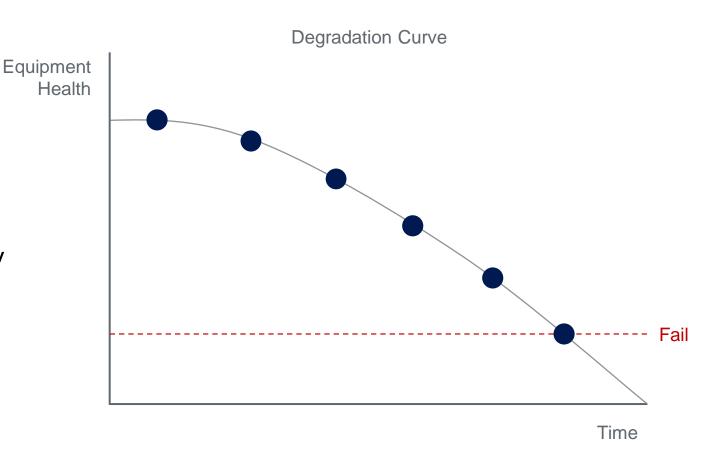

ics, machine learning, artificial intelligence

#### **OPPORTUNITIES**

#### Predictive maintenance

Fuel efficiency

**Emissions reduction** 

Enhanced safety

Increased fleet reliability

# Keys to Data-Driven Insights



**DATA** 

30X

more data on newest wide bodies than previous generations



**PEOPLE** 

T to  $\pi$ 

Broad engineering skills and deep domain knowledge + data science expertise



**TECHNOLOGY** 

**Innovation** 

Analytics, machine learning, artificial intelligence

#### **CHALLENGES**

Time-consuming data processing

Inconsistent methods and tools

Manual curation and distribution

**Duplicative efforts** 

Dated, complicated analysis tools

- Leverage data to accurately predict component failure
- Schedule proactive maintenance to maximize operational efficiency



- Leverage data to accurately predict component failure
- Schedule proactive maintenance to maximize operational efficiency



- Leverage data to accurately predict component failure
- Schedule proactive maintenance to maximize operational efficiency



- Leverage data to accurately predict component failure
- Schedule proactive maintenance to maximize operational efficiency



# Steps for Effective Predictive Maintenance



### **Boeing Predictive Maintenance Solutions**



### **Boeing Predictive Maintenance Solutions**



### Data-Empowered Airline

Augmented analytics is the use of enabling technologies such as machine learning and AI to assist with data preparation, insight generation and insight explanation ...

It also augments the expert and citizen data scientists by automating