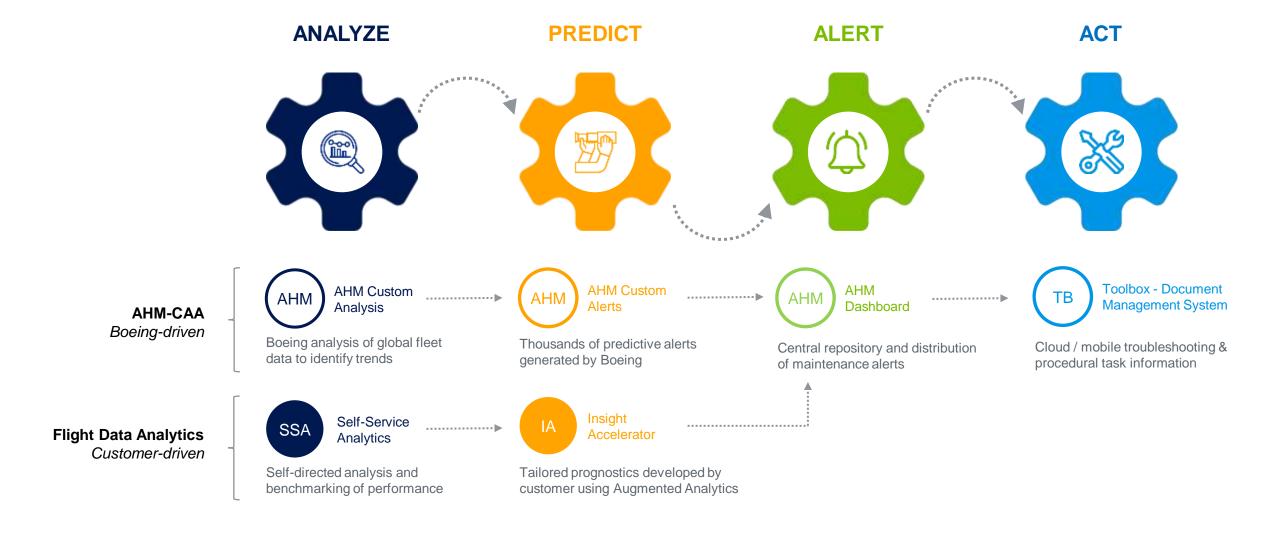

intelligence

#### **CHALLENGES**

Time-consuming data processing

Inconsistent methods and tools

Manual curation and distribution

**Duplicative efforts** 

Dated, complicated analysis tools

- Leverage data to accurately predict component failure
- Schedule proactive maintenance to maximize operational efficiency



- Leverage data to accurately predict component failure
- Schedule proactive maintenance to maximize operational efficiency



- Leverage data to accurately predict component failure
- Schedule proactive maintenance to maximize operational efficiency



- Leverage data to accurately predict component failure
- Schedule proactive maintenance to maximize operational efficiency



# Steps for Effective Predictive Maintenance



### **Boeing Predictive Maintenance Solutions**



### **Boeing Predictive Maintenance Solutions**



### Data-Empowered Airline

Augmented analytics is the use of enabling technologies such as machine learning and AI to assist with data preparation, insight generation and insight explanation ...

It also augments the expert and citizen data scientists by automating many aspects of data science, machine learning, and Al model development, management and deployment."

~ Gartner







Insight Accelerator leverages Augmented Analytics to guide the Engineering Analyst in discovering, testing, and deploying prognostic algorithms for predictive maintenance.





Insight Accelerator leverages Augmented Analytics to guide the Engineering Analyst in discovering, testing, and deploying prognostic algorithms for predictive maintenance.

Fuse histo