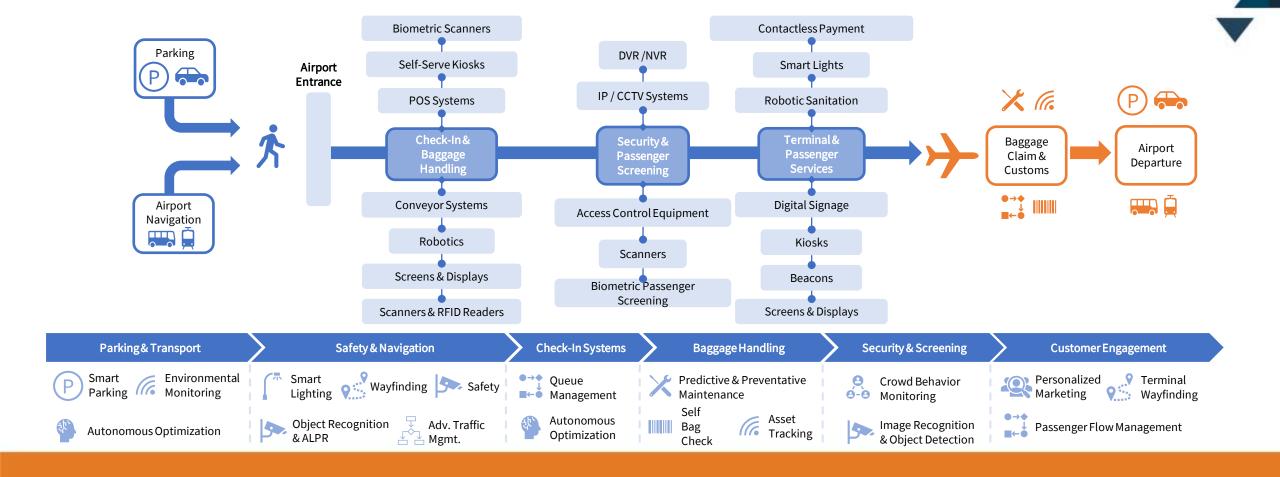

Digital Transformation, AI & Innovation

September 6-8, 2023 | Hilton City Center | Denver, CO

## Smart Airports & Aviation







### **Overview of Harbor's Services**

#### **Research Services**

Research, tracking, market intelligence and Harbor's Smart Systems forecast

#### **Strategy Consulting**

Business development & growth strategy consulting services

#### Smart Systems Lab

Venture development, start-up advisory and community networking to implement strategies





## Trends Impacting the Airport Industry

The Opportunity for Emerging Technologies





Digital Transformation, Al & Innovation

September 6-8, 2023 | Hilton City Center | Denver, CO

### **Smart Airport Use Case Landscape**





## Creating A Seamless, Personalized Passenger Journey





The Evolution of Smart Airports

From Simple to Complex Applications

September 6-8, 2023 | Hilton City Center | Denver, CO

Connectivity, Data Storage, Processing Power

#### Customer Application Evolution

#### Compound

Applications that involve multiple collaborating, peer-peer devices or significant interactions between and among devices, systems and people

#### Complex

Applications that drive interactions between and among devices, device sub-systems and people and can also allow extending and expanding values from third party collaboration and large-scale connectivity, integration and analytics

**Example** Applications

Internet connectivity

and monitoring

Simple

Asset tracking & location

Applications that involve single

devices or narrow values that are based on basic n