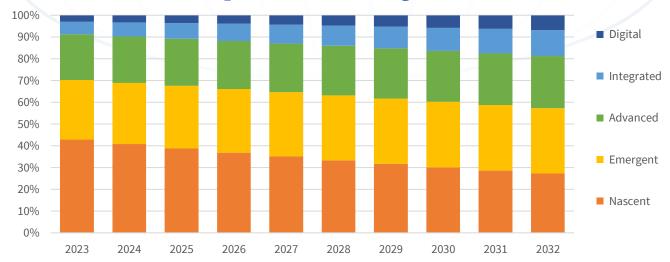

### **Smart Airport Maturity Framework**

Distribution of Smart Airports (number of hubs)

Over 5K Airports with Advanced to Digital Maturity