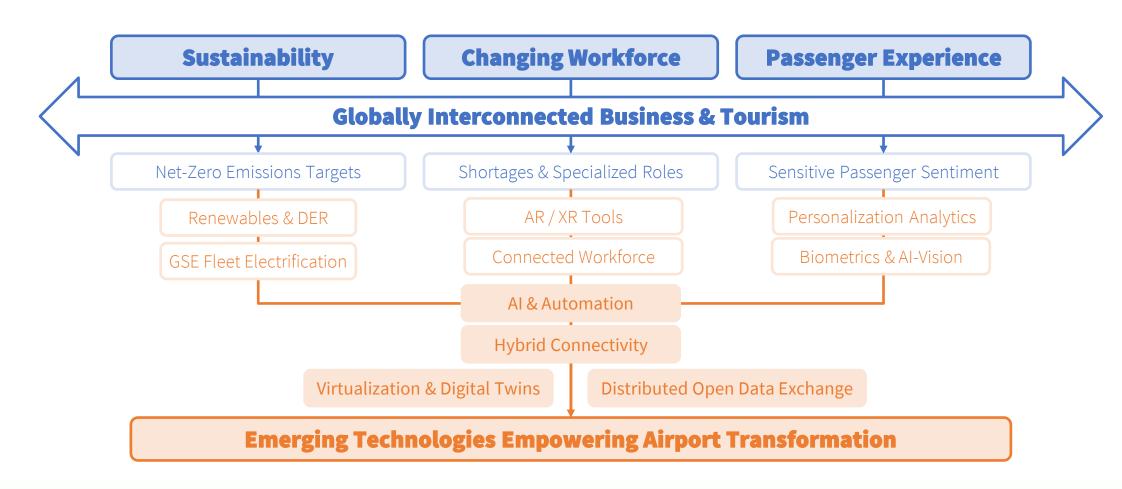

## Trends Impacting the Airport Industry

The Opportunity for Emerging Technologies

Digital Transformation, Al & Innovation

September 6-8, 2023 | Hilton City Center | Denver, CO